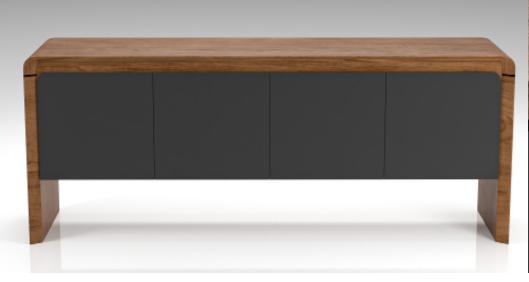

# DESCRIPTION

Update the look of your entertainment space while also enhancing its appearance when you add the Ozzy Buffet to the room. This buffet features a long, rectangular body with two wooden legs that extend up and around the top to create a seamless silhouette. Four cabinet doors finished in black open to expose storage space within.