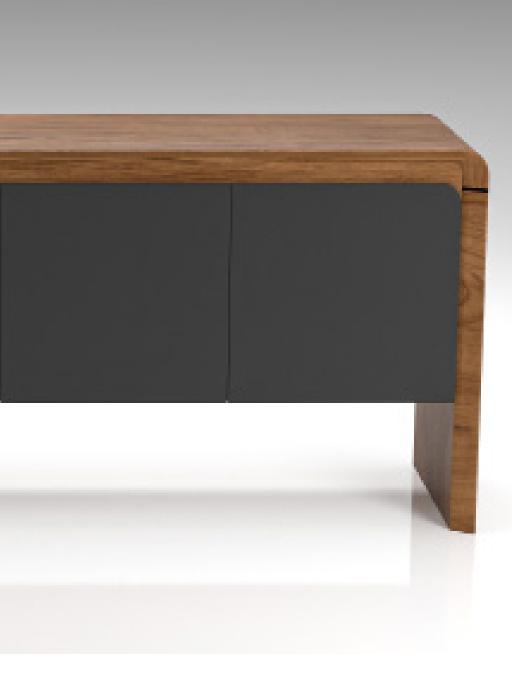

# DESCRIPTION

Update the look of your entertainment space while also enhancing its appearance when you add the Ozzy Buffet to the room. This buffet features a long, rectangular body with two wooden legs that extend up and around the top to create a seamless silhouette. Four cabinet doors finished in black open to expose storage space within.