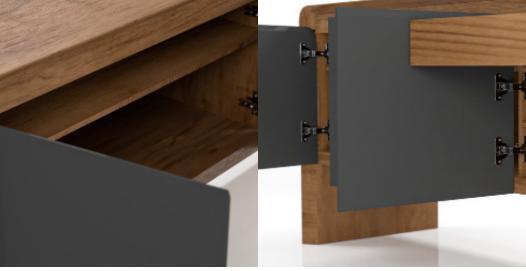

# DESCRIPTION

Update the look of your entertainment space while also enhancing its appearance when you add the Ozzy Buffet to the room. This buffet features a long, rectangular body with two wooden legs that extend up and around the top to create a seamless silhouette. Four cabinet doors finished in black open to expose storage space within.