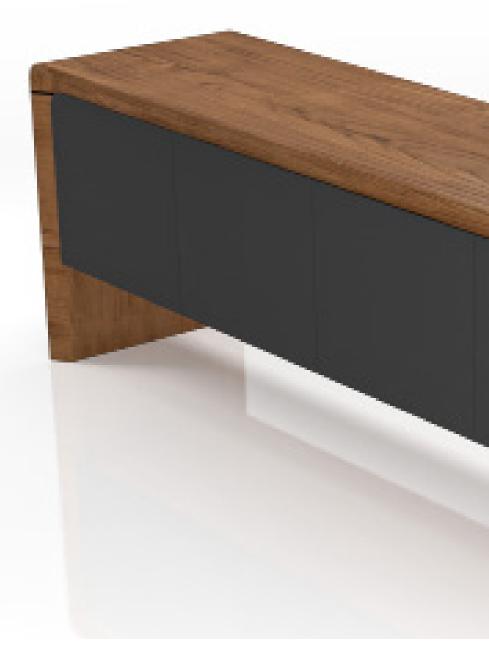

# DESCRIPTION

Update the look of your entertainment space while also enhancing its appearance when you add the Ozzy Buffet to the room. This buffet features a long, rectangular body with two wooden legs that extend up and around the top to create a seamless silhouette. Four cabinet doors finished in black open to expose storage space within.